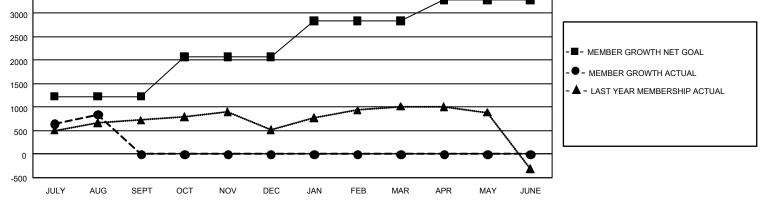

## GAT MONTHLY MEMBERSHIP PROGRESS REPORT

GMT Constitutional Area 5 - K, Group L

REPORT DOES NOT INCLUDE CLUBS IN UNDISTRICTED AREAS.

| Clubs                 |               |           |               | Members               |                         |                         |                                                    |
|-----------------------|---------------|-----------|---------------|-----------------------|-------------------------|-------------------------|----------------------------------------------------|
| RESULTS FOR 2022-2023 |               |           |               | RESULTS FOR 2022-2023 |                         |                         |                                                    |
| QUARTER               | NEW CLUB GOAL | NEW CLUBS | DROPPED CLUBS | QUARTER               | MBER GROWTH NET<br>GOAL | MEMBER GROWTH<br>ACTUAL | DROPPED MEMBERS<br>ACTUAL (including<br>transfers) |
| JULY/AUG/SEPT         | - 18          | 1         | 4             | JULY/AUG/SEPT         | 1230                    | 1,512                   | 599                                                |
| OCT/NOV/DEC           | 9             | 0         | 0             | OCT/NOV/DEC           | 840                     | 0                       | 0                                                  |
| JAN/FEB/MAR           | 15            | 0         | 0             | JAN/FEB/MAR           | 765                     | 0                       | 0                                                  |
| APR/MAY/JUNE          | 9             | 0         | 0             | APR/MAY/JUNE          | 450                     | 0                       | 0                                                  |