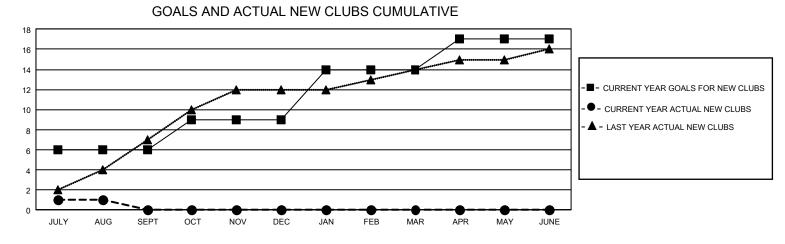

## GAT MONTHLY MEMBERSHIP PROGRESS REPORT

GMT Constitutional Area 5 - K, Group L

REPORT DOES NOT INCLUDE CLUBS IN UNDISTRICTED AREAS.

| Clubs                 |               |           |               | Members               |                         |                         |                                                    |
|-----------------------|---------------|-----------|---------------|-----------------------|-------------------------|-------------------------|----------------------------------------------------|
| RESULTS FOR 2022-2023 |               |           |               | RESULTS FOR 2022-2023 |                         |                         |                                                    |
| QUARTER               | NEW CLUB GOAL | NEW CLUBS | DROPPED CLUBS | QUARTER               | MBER GROWTH NET<br>GOAL | MEMBER GROWTH<br>ACTUAL | DROPPED MEMBERS<br>ACTUAL (including<br>transfers) |
| JULY/AUG/SEPT         | - 18          | 1         | 4             | JULY/AUG/SEPT         | 1230                    | 1,512                   | 599                                                |
| OCT/NOV/DEC           | 9             | 0         | 0             | OCT/NOV/DEC           | 840                     | 0                       | 0                                                  |
| JAN/FEB/MAR           | 15            | 0         | 0             | JAN/FEB/MAR           | 765                     | 0                       | 0                                                  |
| APR/MAY/JUNE          | 9             | 0         | 0             | APR/MAY/JUNE          | 450                     | 0                       | 0                                                  |